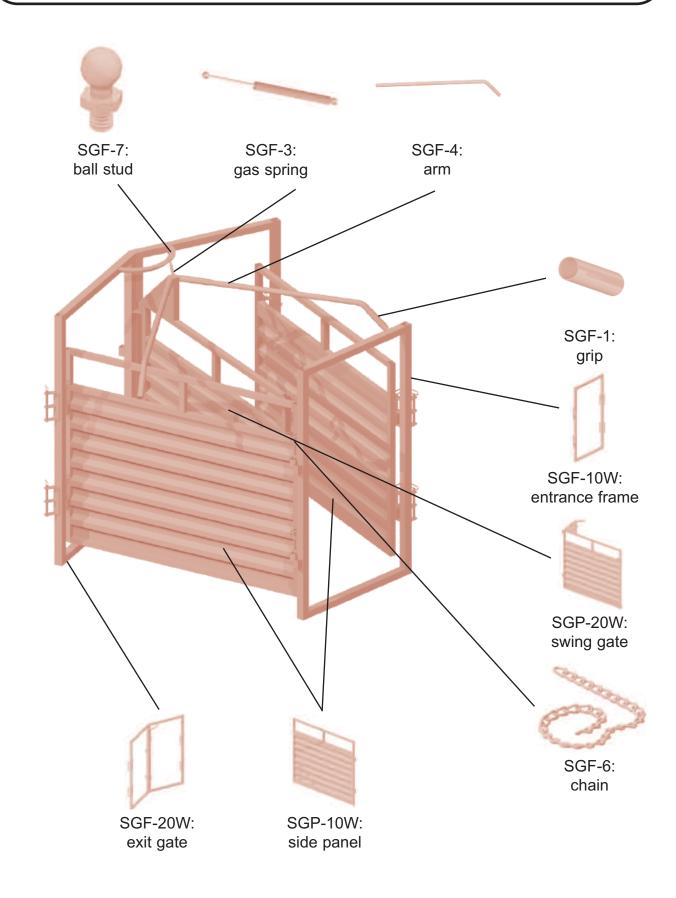

ations**

• **Dimensions:** 6' long x 7' high x 39" wide

Materials

Panels: 1 1/2" x 16 gauge square w/ 16 gauge corrugated sheeting

Frame: 2" x 16 gauge square
Handle: 1 1/2" x 16 gauge round

• Gas cylinder: 120 PSI

• Paint: Baked on powder coat paint

Weight: 465 lbs.Warranty: 1 year

#### **Highlighted Features & Advantages**

- Gas cylinder holds gate open to sort in desired direction
- Rubber mounts reduce noise on all contact points
- Optimal 5 1/2" space below panel prevents soil buildup or animals attempting to escape
- Heavy duty, corrugated steel sheeting
- Can accommodate any size animals
- Left or right hand operation
- Handles can be installed pointing upwards to allow for extra clearance

### **Suggested Applications**

All cattle operations

# **Sort Gate**

Parts List