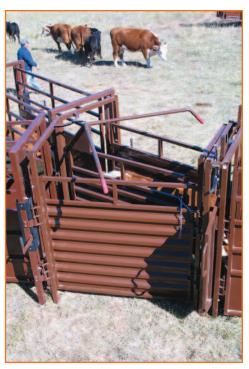

## **Sort Gate**

#### **Specifications**

• **Dimensions:** 6' long x 7' high x 39" wide

Materials

Panels: 1 1/2" x 16 gauge square w/ 16 gauge corrugated sheeting

Frame: 2" x 16 gauge square
Handle: 1 1/2" x 16 gauge round

• Gas cylinder: 120 PSI

• Paint: Baked on powder coat paint

Weight: 465 lbs.Warranty: 1 year

#### **Highlighted Features & Advantages**

- Gas cylinder holds gate open to sort in desired direction
- Rubber mounts reduce noise on all contact points
- Optimal 5 1/2" space below panel prevents soil buildup or animals attempting to escape
- Heavy duty, corrugated steel sheeting
- Can accommodate any size animals
- Left or right hand operation
- Handles can be installed pointing upwards to allow for extra clearance