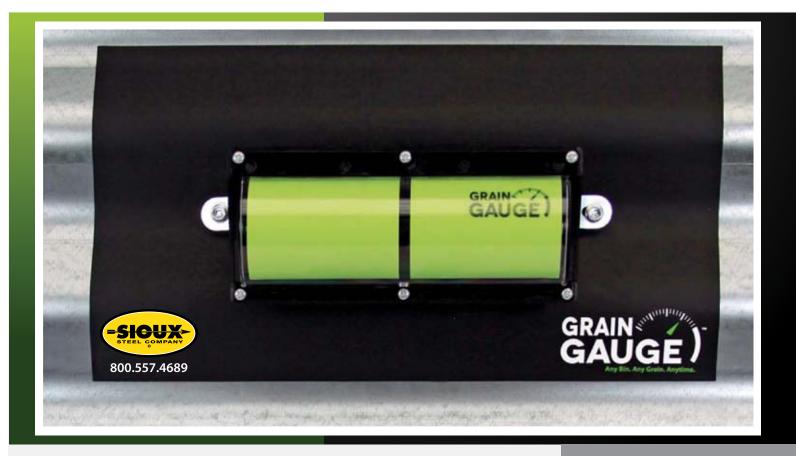

## Simple, Dependable Grain Bin Level Monitoring!

Grain Gauge level monitor is a proven and cost effective method to accurately monitor the levels of material in your bin. As the material in your bin reaches the Grain Gauge Level device, it pushes against the activator, turning the color from black to green - even glowing in the dark at night for clear visibility. When the material unloads it will return to black.

You can install multiple level monitor devices along the bin wall at key levels. Simply let the gauge do the work for you - no more climbing and risking your safety.

## **Features & Benefits**

- Easy installation
- Clear visibility -Glows-in-the-dark
- Two times larger than other brands
- No electricity required
- Maintenance free
- Cost effective

CONTACT US TODAY!

(800) 557-4689 info@siouxsteel.com